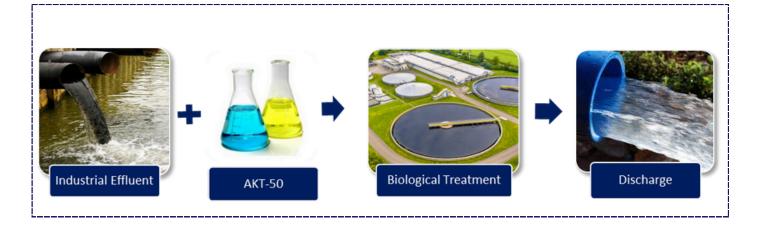

#### **HOW TO USE**

- (>) It is a chemical dose to be added before biological treatment.
- Economical dose shall vary based on nature of effluent.
- ( ) Effluent specific dose is worked out for different industrial effluent.